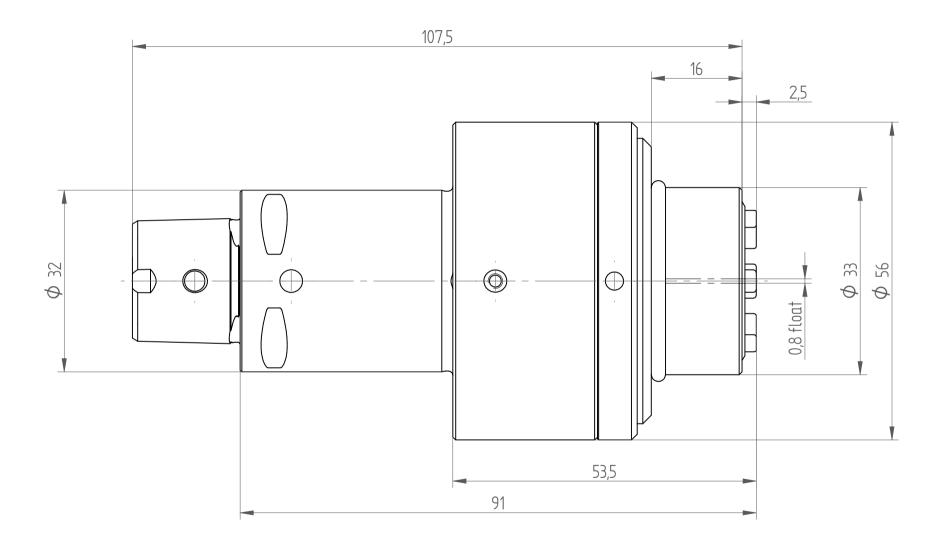

| Туре:      | PHE-E3_ER20 |
|------------|-------------|
| Part No. : | 280392003   |
| Date :     | 19.02.2015  |
| Scale :    | 1.5:1       |